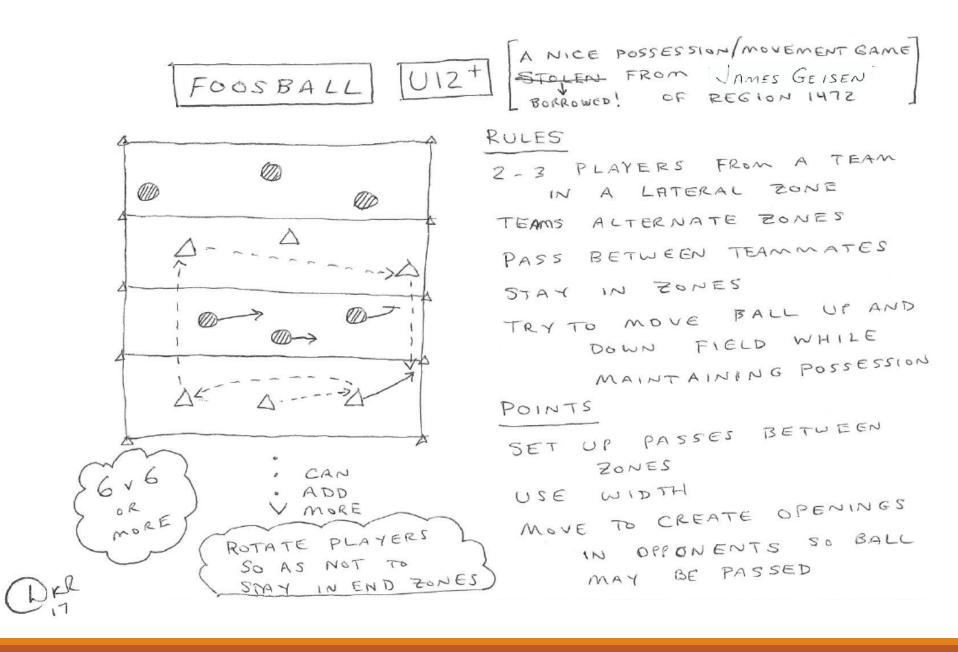

## POINTS

- MOVE TO CREATE PASSING OPTIONS
- MARKING IS IMPORTANT
  - DENY PASSES
  - "FRONT" OPPONENTS
  - SHOULDER-ON MARKING

22 66 ULTIMATE SOCCER

120+

NO DRIBBLING ATTACKER W/FOOT ON BALL CANNOT BE CHALLENGED ATTACKER WITH BALL MUST PASS WITHIN 3 SECONDS GOAL IS SCORED BY COMPLETING PASS INTO END ZONE STOPPING BALL UNDER FOOT IN END ZONE COUNTS AS COMPLETED PASS ALTERNATIVE : BALL MUST PRECEDE RECEIVING PLAYER INTO END ZONE