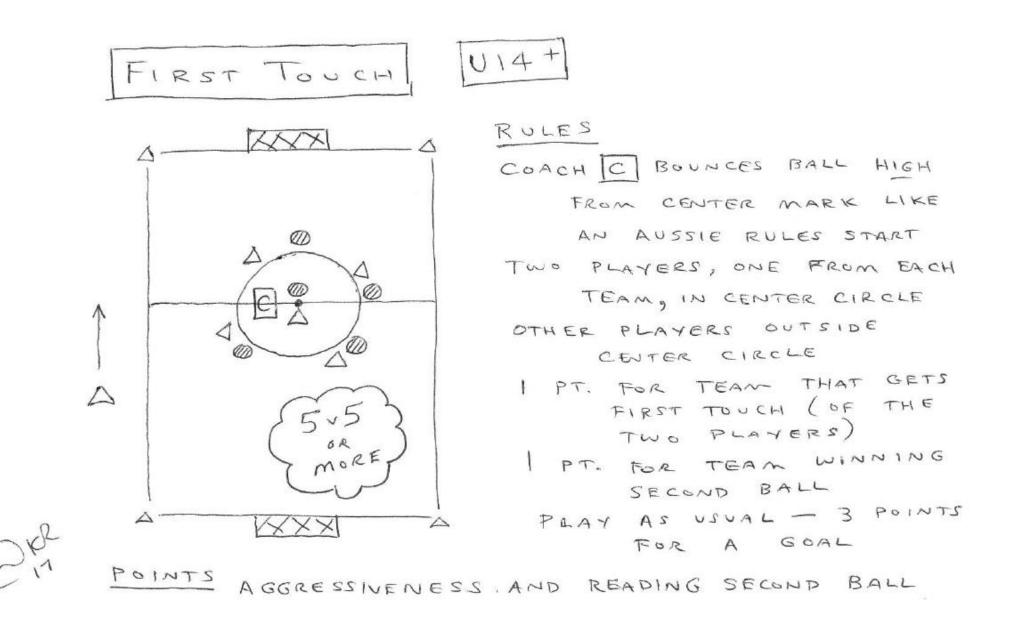

## POINTS

- MOVE TO CREATE PASSING OPTIONS
- MARKING IS IMPORTANT
  - DENY PASSES
  - "FRONT" OPPONENTS
  - SHOULDER-ON MARKING

22 66 ULTIMATE SOCCER

120+

NO DRIBBLING ATTACKER W/FOOT ON BALL CANNOT BE CHALLENGED ATTACKER WITH BALL MUST PASS WITHIN 3 SECONDS GOAL IS SCORED BY COMPLETING PASS INTO END ZONE STOPPING BALL UNDER FOOT IN END ZONE COUNTS AS COMPLETED PASS ALTERNATIVE : BALL MUST PRECEDE RECEIVING PLAYER INTO END ZONE