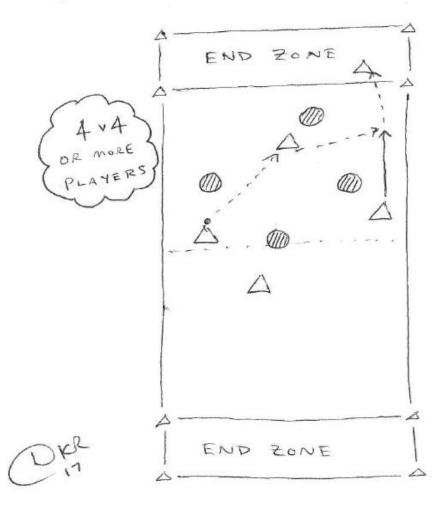

## POINTS

- MOVE TO CREATE PASSING OPTIONS
- MARKING IS IMPORTANT
  - DENY PASSES
  - "FRONT" OPPONENTS
  - SHOULDER-ON MARKING

22 66 ULTIMATE SOCCER

120+

NO DRIBBLING ATTACKER W/FOOT ON BALL CANNOT BE CHALLENGED ATTACKER WITH BALL MUST PASS WITHIN 3 SECONDS GOAL IS SCORED BY COMPLETING PASS INTO END ZONE STOPPING BALL UNDER FOOT IN END ZONE COUNTS AS COMPLETED PASS ALTERNATIVE : BALL MUST PRECEDE RECEIVING PLAYER INTO END ZONE