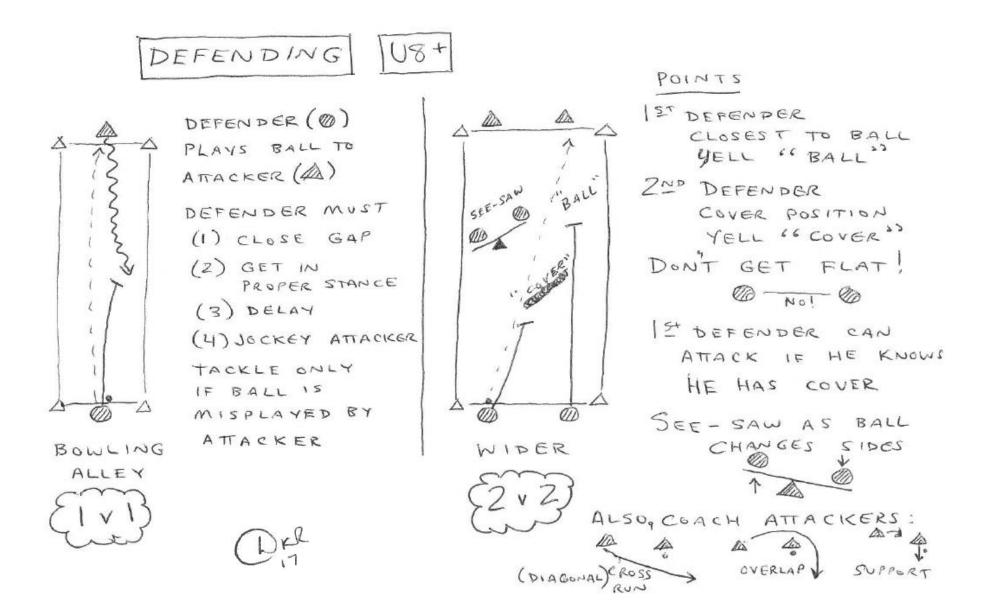

## POINTS

- MOVE TO CREATE PASSING OPTIONS
- MARKING IS IMPORTANT
  - DENY PASSES
  - "FRONT" OPPONENTS
  - SHOULDER-ON MARKING

22 66 ULTIMATE SOCCER

120+

NO DRIBBLING ATTACKER W/FOOT ON BALL CANNOT BE CHALLENGED ATTACKER WITH BALL MUST PASS WITHIN 3 SECONDS GOAL IS SCORED BY COMPLETING PASS INTO END ZONE STOPPING BALL UNDER FOOT IN END ZONE COUNTS AS COMPLETED PASS ALTERNATIVE : BALL MUST PRECEDE RECEIVING PLAYER INTO END ZONE