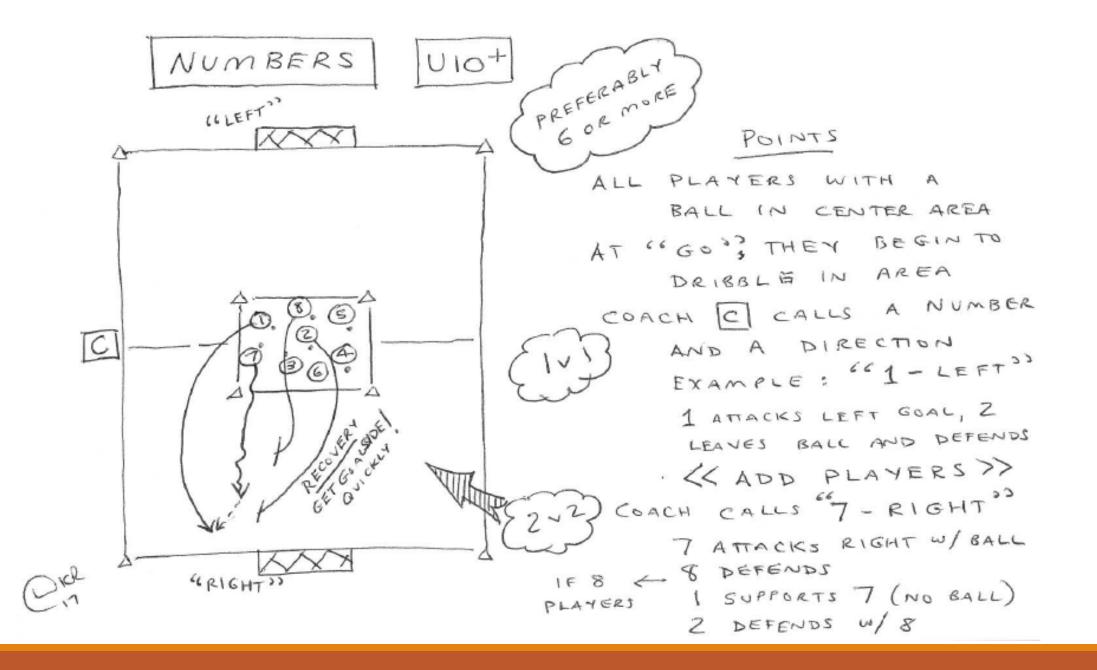

# DARREN'S FAVORITES

REGION 1472 COACHES' CORNER BY DARREN ROGERS





Arl



## DRIBBLING

ALL PLAYERS WITH A BALL , DRIBBLING AT "GO" TRY TO DRIBBLE THROUGH AS MANY GATES AS POSSIBLE CANNOT GO THROUGH SAME GATE TWICE IN A ROW TIMED - 2 MINUTES KEEP COUNT! EYES UP PASSING PAIRS WITH A BALL PASS THROUGH AS MANY GATES AS POSSIBE IN TIMED (ZMIN) SESSION COMMUNICATE !











OPEN PLAY NO TOUCH RESTRICTIONS | POINT FOR DRIBBLING OR PASSING THROUGH GATES IN ATTACKING END 3 POINTS FOR A CROSS AFTER PASSING THROUGH GATE 5 POINTS FOR A GOAL POINTS PLAY TO CORNER GATES SWITCH FIELD AND USE WIDTH CROSSING RUNS TO ATTACK CROSSES



PKL

STOP & GOALS OR POSSESSION LOSS CREATE SUPPORT/PROPS







- SMALL GRIDS WITH IVI
  - IN EACH GRED
- MUST STAY IN YOUR GRID
- KEEP POSSESSION
- 5 PASSES CONSECUTIVELY

EQUALS A GOAL

## POINTS

- MOVE TO CREATE PASSING OPTIONS
- MARKING IS IMPORTANT
  - DENY PASSES
  - "FRONT" OPPONENTS
  - SHOULDER-ON MARKING

22 66 ULTIMATE SOCCER

120+



NO DRIBBLING ATTACKER W/FOOT ON BALL CANNOT BE CHALLENGED ATTACKER WITH BALL MUST PASS WITHIN 3 SECONDS GOAL IS SCORED BY COMPLETING PASS INTO END ZONE STOPPING BALL UNDER FOOT IN END ZONE