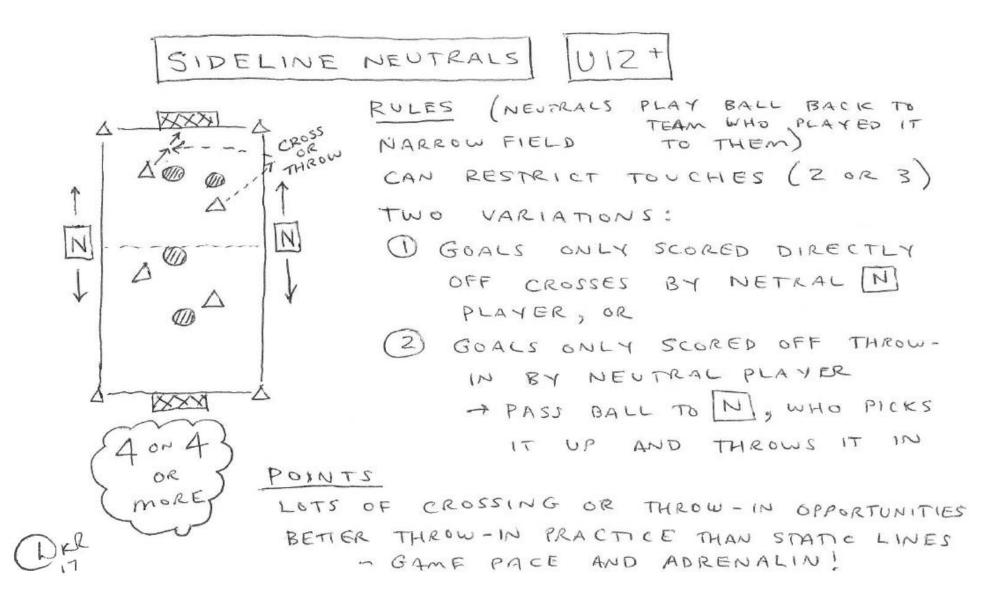

U12+

SIMPLE THROW-IN STRATEGY /PLAY THOUGHTS SOMETHING POSITION TO SELECT HAVE A TAKE THROW-INS TO Switch IN-MIND FOR GAME AVOID CONFUSION THEN EXAMPLE : MIDFIELDER A BUILD OFT #1s TAKES RIGHT THROWS AND A LEFT THROWS MIZ ALTERNATIVE: MIDFIELDERS TAKE THROW-INS IN ATTACK DEFENSIVE END AND V BACKS (A OR A) IN TOUCH LIN A ATTACKING HALF OPTIONS: ZIZ DUMMY RUNG ATTACKING THROW AMACK LATERAL, SAFE THROW CENTRAL MID -BASS BACK TO THROWER DROP PASS, SWITCH