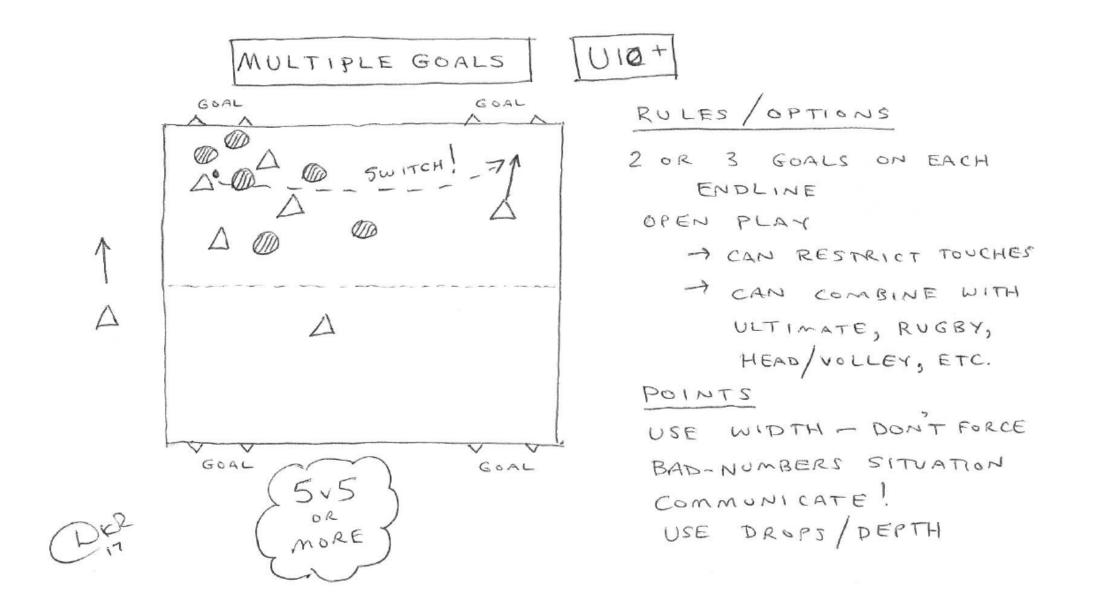

OPEN PLAY NO TOUCH RESTRICTIONS | POINT FOR DRIBBLING OR PASSING THROUGH GATES IN ATTACKING END 3 POINTS FOR A CROSS AFTER PASSING THROUGH GATE 5 POINTS FOR A GOAL POINTS PLAY TO CORNER GATES SWITCH FIELD AND USE WIDTH CROSSING RUNS TO ATTACK CROSSES