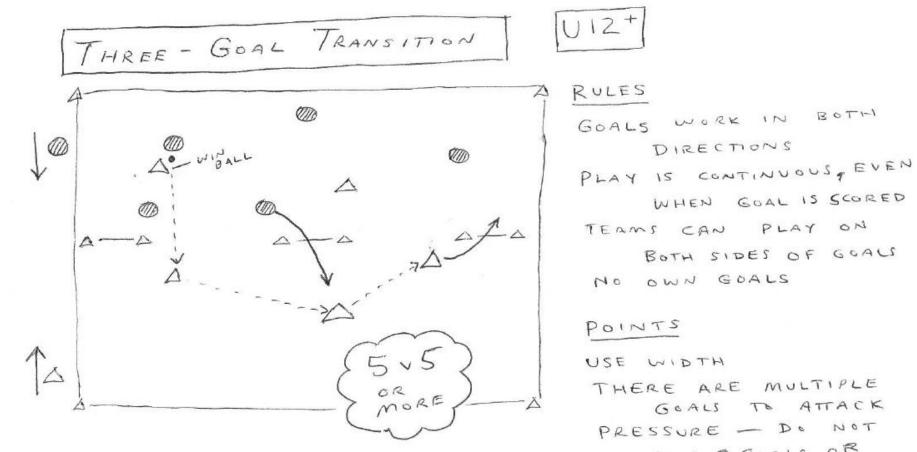

# DARREN'S FAVORITES

REGION 1472 COACHES' CORNER BY DARREN ROGERS





Arl



## DRIBBLING

ALL PLAYERS WITH A BALL , DRIBBLING AT "GO" TRY TO DRIBBLE THROUGH AS MANY GATES AS POSSIBLE CANNOT GO THROUGH SAME GATE TWICE IN A ROW TIMED - 2 MINUTES KEEP COUNT! EYES UP PASSING PAIRS WITH A BALL PASS THROUGH AS MANY GATES AS POSSIBE IN TIMED (ZMIN) SESSION COMMUNICATE !











OPEN PLAY NO TOUCH RESTRICTIONS | POINT FOR DRIBBLING OR PASSING THROUGH GATES IN ATTACKING END 3 POINTS FOR A CROSS AFTER PASSING THROUGH GATE 5 POINTS FOR A GOAL POINTS PLAY TO CORNER GATES SWITCH FIELD AND USE WIDTH CROSSING RUNS TO ATTACK CROSSES



PKL

STOP & GOALS OR POSSESSION LOSS CREATE SUPPORT/PROPS







- SMALL GRIDS WITH IVI
  - IN EACH GRED
- MUST STAY IN YOUR GRID
- KEEP POSSESSION
- 5 PASSES CONSECUTIVELY

EQUALS A GOAL

## POINTS

- MOVE TO CREATE PASSING OPTIONS
- MARKING IS IMPORTANT
  - DENY PASSES
  - "FRONT" OPPONENTS
  - SHOULDER-ON MARKING

22 66 ULTIMATE SOCCER

120+



NO DRIBBLING ATTACKER W/FOOT ON BALL CANNOT BE CHALLENGED ATTACKER WITH BALL MUST PASS WITHIN 3 SECONDS GOAL IS SCORED BY COMPLETING PASS INTO END ZONE STOPPING BALL UNDER FOOT IN END ZONE COUNTS AS COMPLETED PASS ALTERNATIVE : BALL MUST PRECEDE RECEIVING PLAYER INTO END ZONE

PASS AND MOVE WITHOUT BALL USE SUPPORT AND WIDTH



14+

ALL PASSES MUST BE LATERAL OR BACKWARD PLAYERS CAN ONLY ADVANCE THE BALL BY DRIBBLING GOAL IS SCORED BY DRIBBLING