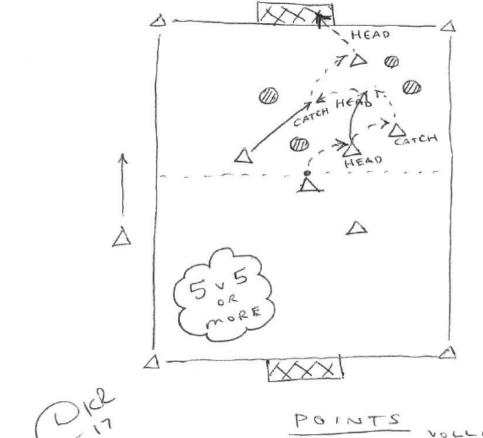

### POINTS

PLAYERS GET IN SUPPORT POSITIONS FOR PASSES USE DRIBBLING SKILLS PRESSURE AND SQUEEZE OPPONENTS USE WIDTH / LATERAL PASSES

START WITH BALL IN-HAND AT CENTER THROW THE BALL TO A TEAMMATE, WHO MUST () HEAD OR (2) VOLLEY BALL MUST BE CAUGHT EITHER ON FLY OR (ALT) ON ONE BOUNCE NO DRIBBLING, NO RUNNING WITH BALL GOAL MUST BE OHEADED OR (2) VOLLEYED