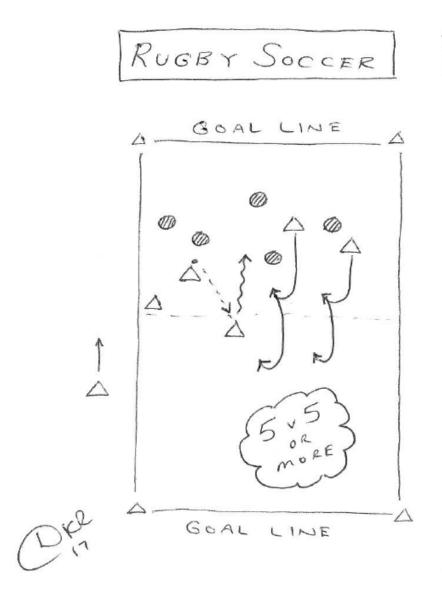

## POINTS

- MOVE TO CREATE PASSING OPTIONS
- MARKING IS IMPORTANT
  - DENY PASSES
  - "FRONT" OPPONENTS
  - SHOULDER-ON MARKING

22 66 ULTIMATE SOCCER

120+

NO DRIBBLING ATTACKER W/FOOT ON BALL CANNOT BE CHALLENGED ATTACKER WITH BALL MUST PASS WITHIN 3 SECONDS GOAL IS SCORED BY COMPLETING PASS INTO END ZONE STOPPING BALL UNDER FOOT IN END ZONE COUNTS AS COMPLETED PASS ALTERNATIVE : BALL MUST PRECEDE RECEIVING PLAYER INTO END ZONE