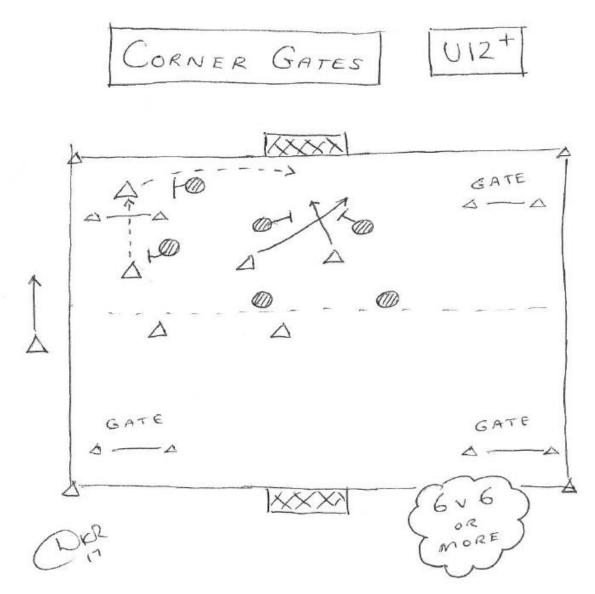

OPEN PLAY NO TOUCH RESTRICTIONS | POINT FOR DRIBBLING OR PASSING THROUGH GATES IN ATTACKING END 3 POINTS FOR A CROSS AFTER PASSING THROUGH GATE 5 POINTS FOR A GOAL POINTS PLAY TO CORNER GATES SWITCH FIELD AND USE WIDTH CROSSING RUNS TO ATTACK CROSSES