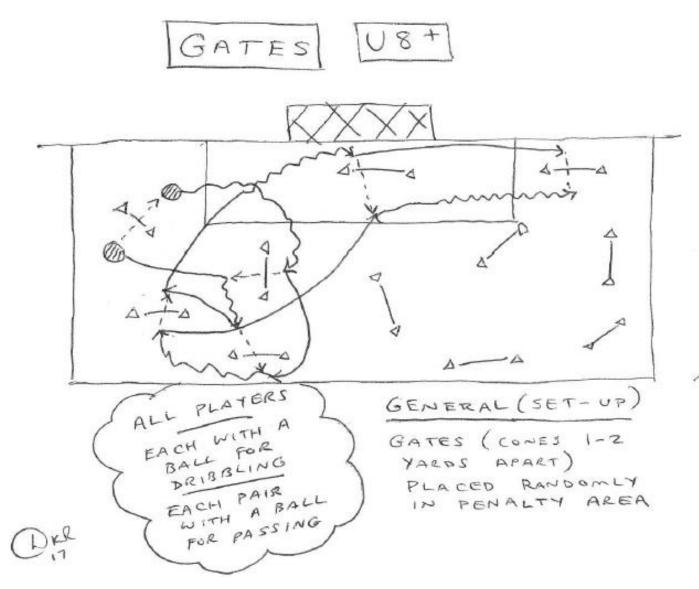

## DRIBBLING

ALL PLAYERS WITH A BALL , DRIBBLING AT "GO" TRY TO DRIBBLE THROUGH AS MANY GATES AS POSSIBLE CANNOT GO THROUGH SAME GATE TWICE IN A ROW TIMED - 2 MINUTES KEEP COUNT! EYES UP PASSING PAIRS WITH A BALL PASS THROUGH AS MANY GATES AS POSSIBE IN TIMED (ZMIN) SESSION COMMUNICATE !

OPEN PLAY NO TOUCH RESTRICTIONS | POINT FOR DRIBBLING OR PASSING THROUGH GATES IN ATTACKING END 3 POINTS FOR A CROSS AFTER PASSING THROUGH GATE 5 POINTS FOR A GOAL POINTS PLAY TO CORNER GATES SWITCH FIELD AND USE WIDTH CROSSING RUNS TO ATTACK CROSSES