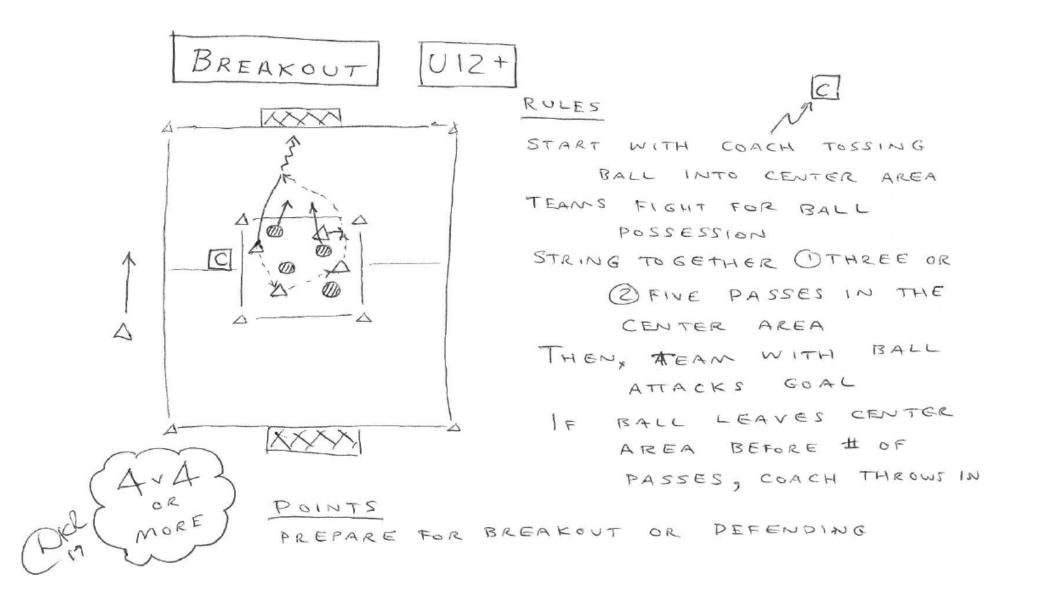

PKL

STOP & GOALS OR POSSESSION LOSS CREATE SUPPORT/PROPS

- SMALL GRIDS WITH IVI
  - IN EACH GRED
- MUST STAY IN YOUR GRID
- KEEP POSSESSION
- 5 PASSES CONSECUTIVELY

EQUALS A GOAL

## POINTS

- MOVE TO CREATE PASSING OPTIONS
- MARKING IS IMPORTANT
  - DENY PASSES
  - "FRONT" OPPONENTS
  - SHOULDER-ON MARKING

22 66 ULTIMATE SOCCER

120+

NO DRIBBLING ATTACKER W/FOOT ON BALL CANNOT BE CHALLENGED ATTACKER WITH BALL MUST PASS WITHIN 3 SECONDS GOAL IS SCORED BY COMPLETING PASS INTO END ZONE STOPPING BALL UNDER FOOT IN END ZONE COUNTS AS COMPLETED PASS ALTERNATIVE : BALL MUST PRECEDE RECEIVING PLAYER INTO END ZONE