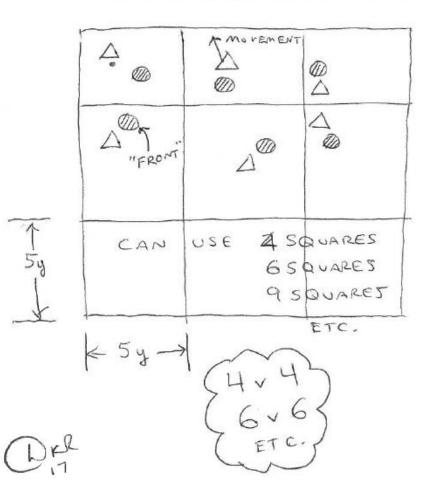

## POINTS

- MOVE TO CREATE PASSING OPTIONS
- MARKING IS IMPORTANT
  - DENY PASSES
  - "FRONT" OPPONENTS
  - SHOULDER-ON MARKING

22 66 ULTIMATE SOCCER

120+

NO DRIBBLING ATTACKER W/FOOT ON BALL CANNOT BE CHALLENGED ATTACKER WITH BALL MUST PASS WITHIN 3 SECONDS GOAL IS SCORED BY COMPLETING PASS INTO END ZONE STOPPING BALL UNDER FOOT IN END ZONE COUNTS AS COMPLETED PASS ALTERNATIVE : BALL MUST PRECEDE RECEIVING PLAYER INTO END ZONE